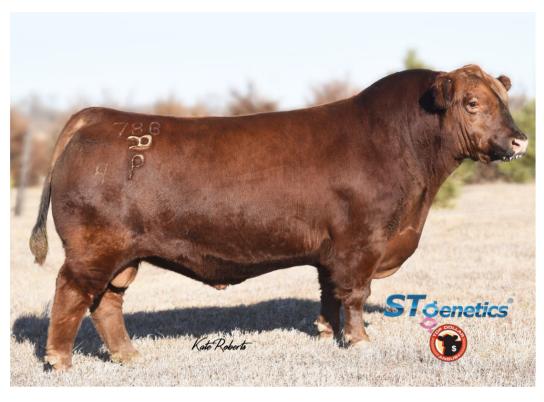

## 551AR01515 WIDELOAD

**Reg:** RAAA 1704763 Pelton Wideload 78B **DOB**: 2/20/2014

Tattoo: 78B Born: 2/20/2014 Birth Wt: 85 lbs Weaning Wt: 711 lbs Yearling Wt: 1201 lbs Yearling SC: 37.0 cm Yearling Frame: 5.8

From: Pelton Red Angus, KS and Luddington Cattle,

| HB GM CED BW WW YW MILK ME DTRS HPG CEM STAY MA | RB YG CW REA FAT |
|-------------------------------------------------|------------------|
|-------------------------------------------------|------------------|

| EPD | 172 | 49 | 9   | -1.5 | 57  | 93  | 23  | 2   | 0 | 10  | 4   | 18  | .74 | .08 | 18  | .14 | .03 |
|-----|-----|----|-----|------|-----|-----|-----|-----|---|-----|-----|-----|-----|-----|-----|-----|-----|
| ACC |     |    | .54 | .71  | .62 | .60 | .46 | .14 |   | .25 | .30 | .25 | .40 | .36 | .47 | .46 | .34 |

• Wideload's popularity is sweeping the breed as one of the unique sires for body mass, substance and style. His semen quality is outstanding and he works well in both conventional and SexedULTRA 4M!

• Use Wideload for broody, feminine replacement heifers that standout for fleshing ability, soundness and quiet demeanor